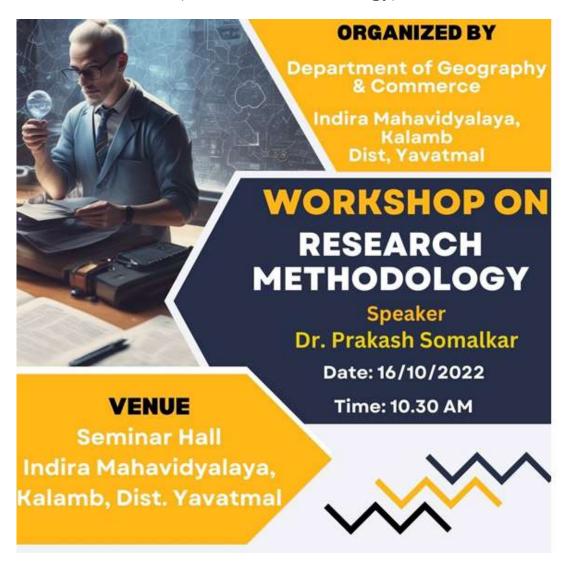

Co-ordinator
IQAS
Indira Mahavidyaleya
Kalamb

PRINCIPAL Indira Mahavidyalaya Kalamb Dist. Yayatmal

2022-23 Workshop on Research Methodology (Research Methodology)

Workshop on Research Methodology, Dr. Prakash Somalkar, 16-10-2022

## इंदिरा महाविद्यालयात संशोधन पद्धती या विषयावर कार्यशाळा

नवजीवन (वृत्तसेवा)

कळंब : स्थानिक, इंदिरा महाविद्यालयात दिनांक १६ ऑक्टोबर २०२२ रोजी वाणिज्य आणि भुगोल विभागातर्फे संशोधन पद्धती या विषयावर कार्यशाळेचे आयोजन करण्यात आले होते. या कार्यशाळेत प्राचार्य डॉ. प्रकाश सोमलकर आणि डॉ. कैलाश नेमाडे यांचे मार्गदर्शन लाभले. डॉ. सोमवलकर यांनी संशोधन कसे करावे, कोणत्या विषयांमध्ये संशोधन करताना ते शास्त्रीय पद्धतीने केले तरच त्याचा उपयोग होतो याविषयी सखोल असे मार्गदर्शन केले.