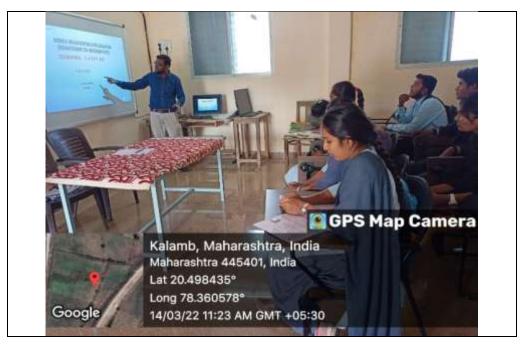

कळंच : येथील इंदिश महाविद्यालयात आयोजित कार्यमाजेत सहयागी झालेले मान्यवर

| REPORT                        |                                         |  |
|-------------------------------|-----------------------------------------|--|
| Name of the workshop/         | One Day Workshop on Choice Based Credit |  |
| seminar/ conference           | System                                  |  |
| Date                          | 17/09/2022                              |  |
| <b>Number of Participants</b> | 45                                      |  |
| Venue                         | Seminar Hall                            |  |
| Name of the Resource          | Dr. Hemlata Nandurkar                   |  |
| Person                        | Head, Department of Zoology,            |  |
|                               | Sant Gadge Baba Amaravti University,    |  |
|                               | Amarvati                                |  |

On September 17, 2022, Indira Mahavidyalaya, Kalamb, organized a one-day workshop focusing on CBCS (Choice Based Credit System) NEP (National Education Policy) Executors Training. The workshop aimed to equip attendees, comprising students and lecturers, with the necessary knowledge and skills to effectively implement the CBCS framework aligned with the National Education Policy.

The workshop was conducted under the guidance of esteemed resource person Dr. Hemalata Nadurkar, whose expertise in the field of education brought invaluable insights to the program. Dr. Pavan Mandavkar, serving as the presiding chair, graced the occasion with his presence, providing encouragement and support throughout the event. Additionally, the