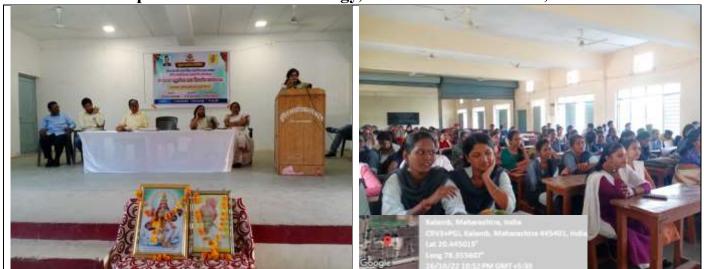

Co-ordinator
IQAS
Indira Mahavidyaleya
Kalamb

PRINCIPAL Indira Mahavidyalaya Kalamb Dist. Yayatmal

2022-23 Workshop on Research Methodology (Research Methodology)

Workshop on Research Methodology, Dr. Prakash Somalkar, 16-10-2022

## इंदिरा महाविद्यालयात संशोधन पद्धती या विषयावर कार्यशाळा

नवजीवन (वृत्तसेवा)

कळंब : स्थानिक, इंदिरा महाविद्यालयात दिनांक १६ ऑक्टोबर २०२२ रोजी वाणिज्य आणि भुगोल विभागातर्फे संशोधन पद्धती या विषयावर कार्यशाळेचे आयोजन करण्यात आले होते. या कार्यशाळेत प्राचार्य डॉ. प्रकाश सोमलकर आणि डॉ. कैलाश नेमाडे यांचे मार्गदर्शन लाभले. डॉ. सोमवलकर यांनी संशोधन कसे करावे, कोणत्या विषयांमध्ये संशोधन करताना ते शास्त्रीय पद्धतीने केले तरच त्याचा उपयोग होतो याविषयी सखोल असे मार्गदर्शन केले.

तसेच संशोधनाची उद्दिष्टे, संशोधन असे महत्त्व ,संशोधन करताना संशोधन पद्धतीचे

महत्त्व, संशोधनाचे प्रकार, संशोधना आराखडा तसेच प्लेगरिझम याविषयी सर्व विद्यार्थ्यांना सविस्तर अशी, उदाहरण देऊन सविस्तर अशी माहिती दिली. डॉक्टर कैलाश नेमाडे यांनी सुद्धा विद्यार्थ्यांना संशोधनाचे प्रक्रिया व महत्त्व याविषयी मार्गदर्शन केले. कार्यक्रम यशस्वी होण्यासाठी डॉ. शरयू बोन्डे व प्रा.

नीलकंठ नरुळे यांचे विशेष सहकार्य लाभले. या कार्यक्रमाचे अध्यक्ष म्हणून उपप्रचार्य प्राध्यापिका लखदिवे होत्या. संचालन प्रा. योगेश निखार यांनो केले. तर आभार डॉ. माधुरी राखुंडे यांनी मानले. या कार्यक्रमाला महाविद्यालयातील प्राध्यापक व विद्यार्थी बह्संख्येने उपस्थित होते.