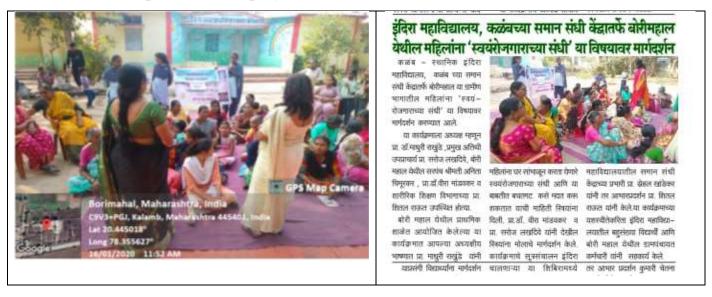

ble examples of successful energy conservation initiatives. Prof. Bhati's emphasis on the practical implications of energy conservation resonated with attendees, inspiring them to explore actionable strategies for implementing sustainable practices in their everyday lives.

The Virtual Workshop on Recent Trends in Energy Conservation at Indira Mahavidyalaya, Kalamb, served as a testament to the institution's commitment to promoting environmental consciousness and sustainability in the digital age.

Co-ordinator
IQAS
Indira Mahavidyaleya
Kalamb

PRINCIPAL Indira Mahavidyalaya Kalamb Dist. Yavatmal

# **Session 2019-20**

# Session 2019-20 One Day Workshop on Self-Employment for Women (Entrepreneurship) 16/01/2020



# Workshop on Self-Employment for Women, Prof. S.Y. Lakhadive, 16/01/2020



# **Attendance Sheet**

| Program Name: One day Workshop on Set