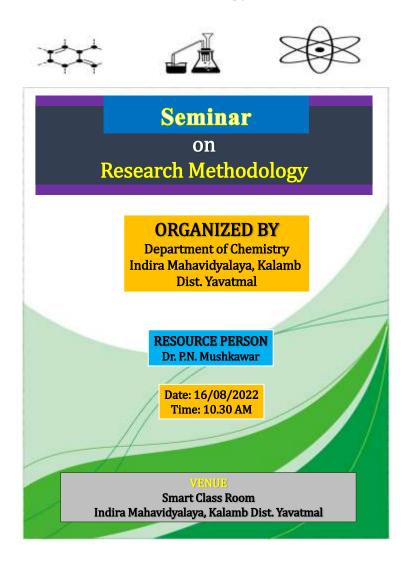

## **Session 2022-23**

2022-23 Seminar on Research Methodology (Research Methodology)

### Seminar on Research Methodology, Dr. P.N. Mushkawar, 16/08/2022

| REPORT                                    |                                     |  |
|-------------------------------------------|-------------------------------------|--|
| Name of the workshop/ seminar/ conference | Seminar on Research Methodology     |  |
| Date                                      | 16/08/2022                          |  |
| Number of Participants                    | 20                                  |  |
| Venue                                     | Smart Class Room                    |  |
| Name of the Resource Person               | Dr. P.N. Mushkawar                  |  |
|                                           | Department of Chemistry,            |  |
|                                           | Amolakchand Mahavidyalaya, Yavatmal |  |

A Seminar on Research Methodology was conducted on August 16, 2022, at the Smart Class Room for M.Sc. Chemistry students. Dr. P.N. Mushkawar, a renowned expert in the field, served as the resource person. The seminar saw an active participation of 20 students eager to enhance their research skills. Dr. Mushkawar delivered insightful lectures on various aspects of research methodology, including designing experiments, data analysis, and literature review. The interactive sessions facilitated meaningful discussions and exchange of ideas among the participants. Practical exercises were also incorporated to reinforce theoretical concepts. The seminar provided a comprehensive understanding of research