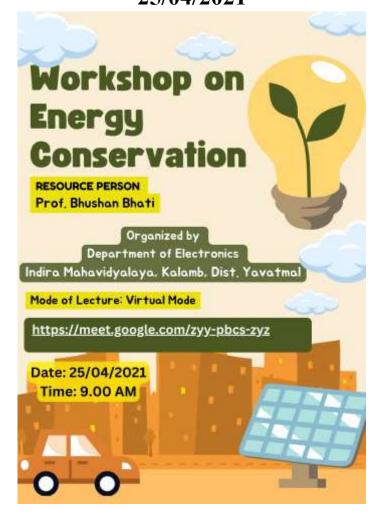

de for the invaluable knowledge gained and the enriching experience provided. Prof. Muddelwar's dedication and expertise were lauded, underscoring the workshop's success in fostering learning and collaboration in the virtual realm.

The Workshop on Energy Storage Devices in virtual mode at Indira Mahavidyalaya, Kalamb, stands as a testament to the institution's commitment to promoting scientific inquiry and innovation. The event served as a platform for knowledge exchange and exploration, empowering participants to navigate the frontiers of energy storage technology with confidence and enthusiasm.

Co-ordinator
IQAS
Indira Mahavidyaleya
Kalamb

PRINCIPAL Indira Mahavidyalaya Kalamb Dist.Yavatmal

# 2020-21 Workshop on Recent Trends in Energy Conservation (Research Methodology) 25/04/2021



# Workshop on Recent Trends in Energy Conservation, Prof. Bhushan Bhati, 25/04/2021



| REPORT                       |                                                  |
|------------------------------|--------------------------------------------------|
| Name of the workshop/        | Workshop on Recent Trends in Energy Conservation |
| seminar/ conference          |                                                  |
| Date                         | 25/04/2021                                       |
| Number of Participants       | 29                                               |
| Venue                        | Virtual Mode                                     |
| Name of the Resource Persons | Prof. Bhushan Bhati                              |

On April 25, 2021, Indira Mahavidyalay