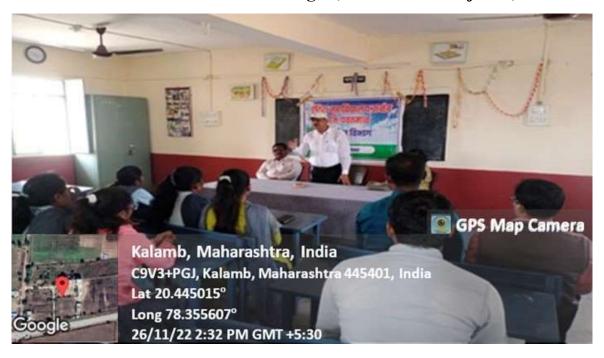

## इंदिरा महाविद्यालयात संशोधन पद्धती या विषयावर कार्यशाळा

नवजीवन (वृत्तसेवा)

कळंब : स्थानिक, इंदिरा महाविद्यालयात दिनांक १६ ऑक्टोबर २०२२ रोजी वाणिज्य आणि भुगोल विभागातर्फे संशोधन पद्धती या विषयावर कार्यशाळेचे आयोजन करण्यात आले होते. या कार्यशाळेत प्राचार्य डॉ. प्रकाश सोमलकर आणि डॉ. कैलाश नेमाडे यांचे मार्गदर्शन लाभले. डॉ. सोमवलकर यांनी संशोधन कसे करावे, कोणत्या विषयांमध्ये संशोधन करताना ते शास्त्रीय पद्धतीने केले तरच त्याचा उपयोग होतो याविषयी सखोल असे मार्गदर्शन केले.

तसेच संशोधनाची उद्दिष्टे, संशोधन असे महत्त्व ,संशोधन करताना संशोधन पद्धतीचे

महत्त्व, संशोधनाचे प्रकार, संशोधना आराखडा तसेच प्लेगरिझम याविषयी सर्व विद्यार्थ्यांना सविस्तर अशी, उदाहरण देऊन सविस्तर अशी माहिती दिली. डॉक्टर कैलाश नेमाडे यांनी सुद्धा विद्यार्थ्यांना संशोधनाचे प्रक्रिया व महत्त्व याविषयी मार्गदर्शन केले. कार्यक्रम यशस्वी होण्यासाठी डॉ. शरयू बोन्डे व प्रा.

नीलकंठ नरुळे यांचे विशेष सहकार्य लाभले. या कार्यक्रमाचे अध्यक्ष म्हणून उपप्रचार्य प्राध्यापिका लखदिवे होत्या. संचालन प्रा. योगेश निखार यांनो केले. तर आभार डॉ. माधुरी राखुंडे यांनी मानले. या कार्यक्रमाला महाविद्यालयातील प्राध्यापक व विद्यार्थी बह्संख्येने उपस्थित होते.