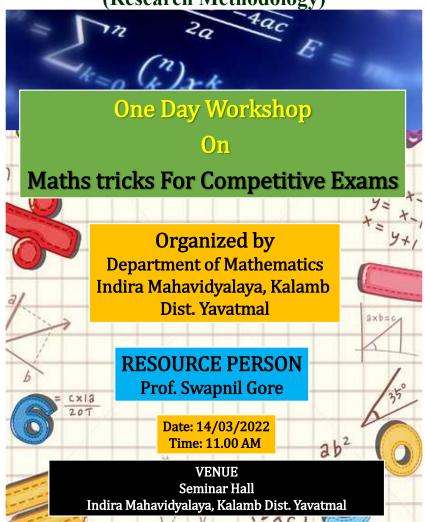

# Session 2022-23 One Day Workshop on Choice Based Credit System (Research Methodology)

### Resource Person

Dr. Hemlata Nandurkar

Department of Zoology

Sant Gadge Baba Amaravti University, Amarvati

17 September, 2022

Time: 11:00AM

### ORGANISED BY

IQAC INDIRA MAHAVIDYALAYA KALAMB DIST. YAVATMAL

VENUE : Seminar Hall, Indira Mahavidyalaya, Kalamb Dist. Yavatmal.

Workshop on Choice Based Credit System, Dr. Hemlata Nadurkar, 17/09/2022