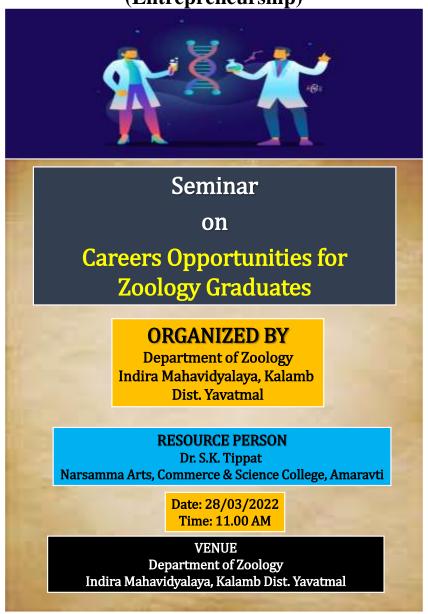

ad opportunities awaiting physics graduates. Prof. Muddelwar, drawing from his rich reservoir of experience, elucidated the evolving landscape of physics research, emphasizing the critical role played by graduates in advancing scientific frontiers. Through interactive sessions and thought-provoking discussions, participants were exposed to a broad spectrum of research avenues spanning academia, industry, and interdisciplinary collaborations. Prof. Muddelwar's guidance illuminated the path towards harnessing one's potential and leveraging opportunities for impactful contributions to the scientific community.

Co-ordinator
IQAS
Indira Mahavidyaleya
Kalamb

PRINCIPAL Indira Mahavidyalaya Kalamb Dist. Yavatmal

2021-22 Seminar on Careers Opportunities for Zoology Graduates (Entrepreneurship)



# Seminar on Careers Opportunities, Dr. S.K. Tippat, 28/03/2022





#### **Attendence Sheet**



# लोकमत

# इंदिरा महाविद्यालयत प्राणीशास्त्र पदवीधरांसाठी सेमिनार

लोकमत न्यूज नेटवर्क

कळंब: इंदिरा महाविद्यालय कळंब येथील प्राणीशास्त्र विभागाने उद्योजकतेवर विशेष लक्ष केंद्रित करून प्राणीशास्त्र पदवीधरांसाठी उपलब्ध करिअरच्या असंख्य संधींचा उलगडा करण्याच्या उद्देशाने एका उद्बोधक चर्चासत्राचे आयोजन केले होते. या सेमिनारने विद्यार्थ्यांना प्राणीशास्त्राच्या क्षेत्रातील उद्योजकीय उपक्रमांचा शोध घेण्यासाठी एक व्यापक व्यासपीठ उपलब्ध करून दिले. प्रसिद्ध तज्ज्ञ डॉ.एस.के. तिप्पट यांनी चर्चासत्राचे नेतृत्व केले आणि उपस्थितांना अमूल्य अंतर्दृष्टी आणि मार्गदर्शन केले. डॉ.एस.के. तिप्पट यांनी, त्यांचा प्रचंड अनुभव आणि कौशल्य यावर आधारित, नंतर सत्राची सुरुवात केली आणि क्षेत्रातील उद्योजकीय संधींबद्दलच्य