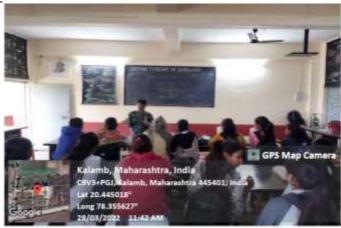

from his rich reservoir of experience, elucidated the evolving landscape of physics research, emphasizing the critical role played by graduates in advancing scientific frontiers. Through interactive sessions and thought-provoking discussions, participants were exposed to a broad spectrum of research avenues spanning academia, industry, and interdisciplinary collaborations. Prof. Muddelwar's guidance illuminated the path towards harnessing one's potential and leveraging opportunities for impactful contributions to the scientific community.

Co-ordinator
IQAS
Indira Mahavidyaleya
Kalamb

PRINCIPAL Indira Mahavidyalaya Kalamb Dist. Yavatmal

2021-22 Seminar on Careers Opportunities for Zoology Graduates (Entrepreneurship)



# Seminar on Careers Opportunities, Dr. S.K. Tippat, 28/03/2022





#### **Attendence Sheet**



# लोकमत

# इंदिरा महाविद्यालयत प्राणीशास्त्र पदवीधरांसाठी सेमिनार

लोकमत न्यूज नेटवर्क

कळंब: इंदिरा महाविद्यालय कळंब येथील प्राणीशास्त्र विभागाने उद्योजकतेवर विशेष लक्ष केंद्रित करून प्राणीशास्त्र पदवीधरांसाठी उपलब्ध करिअरच्या असंख्य संधींचा उलगडा करण्याच्या उद्देशाने एका उद्बोधक चर्चासत्राचे आयोजन केले होते. या सेमिनारने विद्यार्थ्यांना प्राणीशास्त्राच्या क्षेत्रातील उद्योजकीय उपक्रमांचा शोध घेण्यासाठी एक व्यापक व्यासपीठ उपलब्ध करून दिले. प्रसिद्ध तज्ज्ञ डॉ.एस.के. तिप्पट यांनी चर्चासत्राचे नेतृत्व केले आणि उपस्थितांना अमूल्य अंतर्दृष्टी आणि मार्गदर्शन केले. डॉ.एस.के. तिप्पट यांनी, त्यांचा प्रचंड अनुभव आणि कौशल्य यावर आधारित, नंतर सत्राची सुरुवात केली आणि क्षेत्रातील उद्योजकीय संधींबद्दलच्या सखोल जाणिवेने सहभागींना मोहित केले. प्राणीशास्त्रामधील अनेक उद्योजक