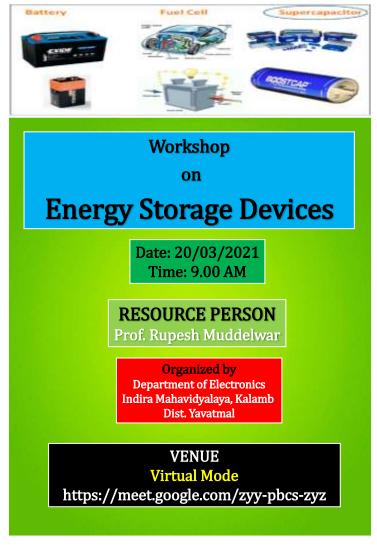

# Session 2022-23 One Day Workshop on Choice Based Credit System (Research Methodology)

### Resource Person

Dr. Hemlata Nandurkar

Department of Zoology

Sant Gadge Baba Amaravti University, Amarvati

17 September, 2022

Time: 11:00AM

### ORGANISED BY

IQAC INDIRA MAHAVIDYALAYA KALAMB DIST. YAVATMAL

VENUE : Seminar Hall, Indira Mahavidyalaya, Kalamb Dist. Yavatmal.

Workshop on Choice Based Credit System, Dr. Hemlata Nadurkar, 17/09/2022