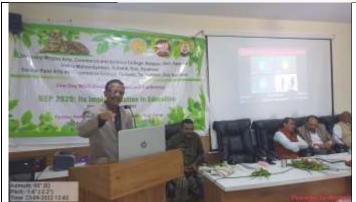

A One Day Multidisciplinary National Conference on "NEP 2020: Its Implementation in Education" was held on September 23, 2022. The conference attracted 62 participants from various educational institutions. It took place at the Guest House, Tadoba Andhari Tiger Reserve, Mandanpur Tent Camp, Kolara Zone, Taluka-Chimur, and Dist. Chandrapur.

Prof. Pradip Khedkar, from Shrimati Narsamma Arts, Commerce & Science College, Amravati, served as the keynote speaker. The conference provided a platform for discussing the implementation of the National Education Policy (NEP) 2020 with a focus on research methodology in education. Participants engaged in fruitful discussions and shared insights on the practical implications of the policy in different educational settings. The serene environment of the Tiger Reserve added to the ambiance of intellectual exchange. The conference was a significant step towards fostering collaboration and understanding the evolving landscape of education in India under the NEP 2020.