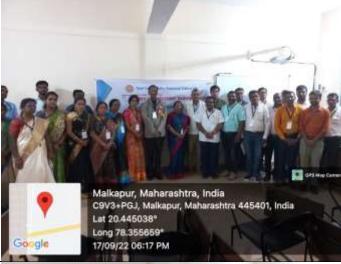

# Session 2022-23 One Day Workshop on Choice Based Credit System (Research Methodology)

### Resource Person

Dr. Hemlata Nandurkar

Department of Zoology

Sant Gadge Baba Amaravti University, Amarvati

17 September, 2022

Time: 11:00AM

### ORGANISED BY

IQAC INDIRA MAHAVIDYALAYA KALAMB DIST. YAVATMAL

VENUE : Seminar Hall, Indira Mahavidyalaya, Kalamb Dist. Yavatmal.

Workshop on Choice Based Credit System, Dr. Hemlata Nadurkar, 17/09/2022