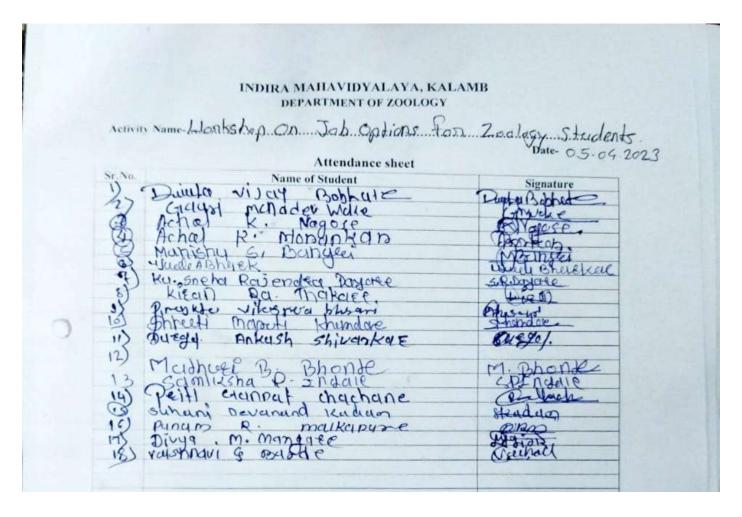

## **List of Activities Conducted (Total: 33)**

| S.No | Academic | Name of the Workshop/ Seminar/                                                    | Date          |
|------|----------|-----------------------------------------------------------------------------------|---------------|
|      | session  | Conference                                                                        | From – To     |
| 01   | 2022-23  | Seminar on Research Methodology                                                   | 16-08-2022 to |
|      |          | (Research Methodology)                                                            | 16-08-2022    |
| 02   |          | One Day Workshop on Choice Based Credit System (Research Methodology)             | 17-09-2022 to |
|      |          |                                                                                   | 17-09-2022    |
| 03   |          | One Day Multidisciplinary National Conference NEP                                 | 23-09-2022 to |
|      |          | 2020: Its Implementation in Education (Research Methodology)                      | 23-09-2022    |
| 04   |          | Workshop on Research Methodology                                                  | 16-10-2022 to |
|      |          | (Research Methodology)                                                            | 16-10-2022    |
| 05   |          | One Day Seminar on Basic Research Methodologies in                                | 26-11-2022 to |
|      |          | Geography (Research Methodology)                                                  | 26-11-2022    |
| 06   |          | One Day Workshop on Employment and Self-                                          | 04-01-2023 to |
|      |          | Employment (Entrepreneurship)                                                     | 04-01-2023    |
| 07   |          | One Day Awareness Workshop on Single Use Plastics                                 | 21-01-2023 to |
|      |          | and Alternative Materials (Entrepreneurship)                                      | 21-01-2023    |
| 08   |          | National Conference on NEP-2020: Innovation in                                    | 24-02-2023 to |
|      |          | Teaching-Learning & Evaluation Process in Higher Education (Research Methodology) | 26-02-2023    |
| 9    |          | Workshop on Research Opportunities in Life Sciences                               | 21-03-2023 to |
|      |          | (Research Methodology)                                                            | 21-03-2023    |
| 10   |          | One Day Workshop on Cake Baking & Decoration                                      | 26-03-2023 to |
|      |          | (Entrepreneurship)                                                                | 26-03-2023    |
| 11   |          | Workshop on Job Options for Zoology Students                                      | 05-04-2023 to |
|      |          | (Entrepreneurship)                                                                | 05-04-2023    |
| 12   |          | Seminar on Introduction to Intellectual Property Rights                           | 12-04-2023 to |
|      |          | (Intellectual Property Rights)                                                    | 12-04-2023    |
| 13   |          | Workshop on Career Opportunities for Mathematical                                 | 16-04-2023 to |
|      |          | Graduates (Entrepreneurship)                                                      | 16-04-2023    |
| 14   |          | One Day Workshop on Innovation & Entrepreneurship                                 | 21-04-2023 to |
|      |          | (Entrepreneurship)                                                                | 21-04-2023    |
| 15   |          | Workshop On Quantum Mechanics (Passarah Mathodology)                              | 10-05-2023 to |
|      |          | (Research Methodology)                                                            | 10-05-2023    |