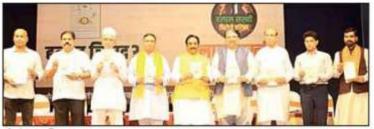

### पवतमाळ, १२ ऑक्टोबर

मोधे महाविद्यालय केळाप्र, इंदिरा महाविद्यालय कळंब व सरदार पटेल महाविद्यालय मोहदा पांच्या संयुक्त विद्यमाने आयोजित नवीन शैक्षणिक धोरण २०२० पावर राष्ट्रीय 🏻 डॉ. योगेश उगले, डॉ. कैलास नेमाडे परिषद पार पडली.

विनायक बहुउद्देशीय विकास संस्था सचिव विजय मोघे व डॉ. वाप. एम. दोंदे सार्वजनिक शैक्षणिक ट्रस्ट कळंब संस्था अध्यक्ष सिंधू मांडवकर आणि जीवनरेखा बहुउद्देशीय शिक्षण संस्था नागपरचे अध्यक्ष ॲड. प्रफुल्लसिंह चौहान यांच्या प्रेरणेने परिषदेचे आयोजन केले होते. परिषदेचे आयोजक शिवरामजी मोधे महाविद्यालयाचे प्राचार्य डॉ. अरुण दसोडे, इंदिरा महाविद्यालयाचे प्राचार्य डॉ. पवन मांडवकर व सरदार पटेल महाविद्यालपाच्या प्राचार्य स्नेहलता

घाटे होत्या. राष्ट्रीय परिषदेचे समन्वपक डॉ. राधेश्याम चौधरी, डॉ. वीरा मांडवकर, डॉ. अवप सोळके, डॉ. अमर वंजारी, डॉ. गजानन फुटाजे तसेच या राष्ट्रीय परिषदेचे सचिव प्रा. व श्रद्धा काळे उपस्थित होते.

राष्ट्रीय परिषदेच्या उदघाटन कार्यक्रमाचे अध्यक्ष प्राचार्य डॉ. पवन मांडवकर व उद्घाटक म्हणून गोंडवाना विद्यापीठाचे प्रकुरुगुरू डॉ. श्रीराम कावळे होते. राष्ट्रीय परिषदेचे बीजभाषक डॉ. प्रदीप खेडकर होते. प्रमुख उपस्थिती डॉ. धर्मेंद्र मेहता, डॉ. मिलिंद गुल्हाने व प्राचार्य डॉ. हरिश्चंद्र कांबळी होते. प्रास्ताविक डॉ. योगेश उगते, संचातन डॉ. विभा मांडवकर तर आभारप्रदर्शन डॉ. राधेश्याम चीधरी यांनी केले.