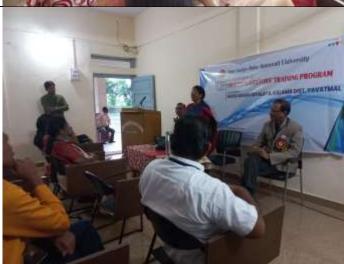

### इंदिरा महाविद्यालयात 'सीबीसीएस' कार्यशाळा

कर्त्रव : येथील इंदिरा महाविद्यालयात पसंतीवर आधारित श्रेयांक पद्धती आणि राष्ट्रीय श्रेक्षणिक धोरणवर (सीबीसीएस) आधारित लागू करण्यात आलेल्या अध्यासक्रमावर कार्यशाळा घेण्यात आली. अध्यक्षस्थानी प्राचर्धा डॉ. पवन मांडवकर होते. प्रमुख पाहणे गानले. म्हणून संस्थेच्या उपाध्यक्ष डॉ. वीरा मोडळकर उपस्थित होत्या.

अनरावती विद्यापीठाच्या प्राणीशास्त्र विभाग प्रमुख डॉ. हेमलता नांदुरकर यांनी क्षेत्रांक पद्धती म्हणजे कार्य, या सागर वाधमारे, प्रा. अमील पिंडारे आदी अभ्यासक्रमातर्गत कोणते बदल झाले, उपस्थित होते.

याबाबत नार्गदर्शन केले. प्रास्ताविक रेखा वाठ, संचातन डॉ. माधुरी टाखुंडे यांनी केले. आभार प्रा. अजय रुपलपल्लेबार पांनी म्हनले. प्रशिक्षणाच्या तीनही सत्राचे संचालन प्रा. संहात खांडेकर यांनी केले, तर आभार प्रा. शितल राकत यांनी