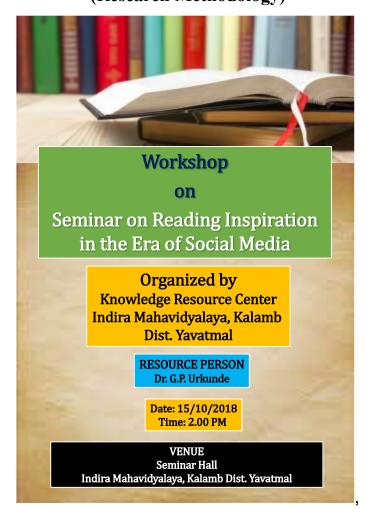

ncial resources, and implementing effective marketing strategies. The interactive nature of the workshop encouraged participants to engage in discussions, exchange ideas, and learn from each other's experiences. The event concluded with a sense of empowerment and enthusiasm among the participants, who expressed gratitude towards Prof. Lakhadive for his guidance. Overall, the workshop served as a platform for women to acquire essential skills and resources to embark on successful entrepreneurial ventures, contributing to their economic empowerment and socio-economic development.

Co-ordinator
IQAS
Indira Mahavidyaleya
Kalamb

PRINCIPAL Indira Mahavidyalaya Kalamb Dist. Yavatmal

# **Session 2018-19**

2018-19
Seminar on Reading Inspiration in the Era of Social Media
(Research Methodology)



Seminar on Reading Inspiration, Dr. G.P. Urkunde, 15/10/2018



# इंदिरा महाविद्यालयात राष्ट्रीय सेवा योजना तर्फे वाचन प्रेरणा दिन कार्यक्रमाचे आयोजन

सिंहक्षेप प्रतिनिधी

कळंब - स्थानिक इंदिरा महाविद्यालय कळंब येथे डॉ. एपीजे अब्दुल कलाम यांच्या जयंतीनिमित्त वाचन प्रेरणा दिन या कार्यक्रमाचे आयोजन करण्यात आले. या कार्यक्रमाच्या अध्यक्षस्थानी महाविद्यालयाचे प्राचार्य डॉ. पी. बी मांडवकर हे होते तर प्रमुख अतिथी म्हणून सुभाष मुधोळकर हे होते. तसेच या कार्यक्रमाला महाविद्यालयातील प्रा. पी. एस. जवादे हे उपस्थित होते. डॉ. एपीजे अब्दुल कलाम यांच्या जयंतीनिमित्त बोलताना कार्यक्रमाचे अध्यक्ष डॉ. पी. बी. मांडवकर यांनी विद्यार्थ्यांना मार्गदर्शन करताना विद्यार्थ्यांनी

मोबाईल मध्ये गुंतून न राहता विविध कादंबऱ्याचे वाचन करून जीवन कौशल्य व जीवन मूल्याचे धंडे आत्मसात करण्यास सांगितले. मोबाईल मधील जीवन हे