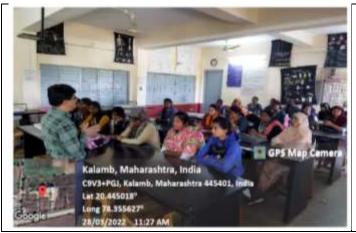

ng from his rich reservoir of experience, elucidated the evolving landscape of physics research, emphasizing the critical role played by graduates in advancing scientific frontiers. Through interactive sessions and thought-provoking discussions, participants were exposed to a broad spectrum of research avenues spanning academia, industry, and interdisciplinary collaborations. Prof. Muddelwar's guidance illuminated the path towards harnessing one's potential and leveraging opportunities for impactful contributions to the scientific community.

Co-ordinator
IQAS
Indira Mahavidyaleya
Kalamb

PRINCIPAL Indira Mahavidyalaya Kalamb Dist. Yavatmal

2021-22 Seminar on Careers Opportunities for Zoology Graduates (Entrepreneurship)



# Seminar on Careers Opportunities, Dr. S.K. Tippat, 28/03/2022





#### **Attendence Sheet**



# लोकमत

# इंदिरा महाविद्यालयत प्राणीशास्त्र पदवीधरांसाठी सेमिनार

लोकमत न्यूज नेटवर्क

कळंब: इंदिरा महाविद्यालय कळंब येथील प्राणीशास्त्र विभागाने उद्योजकतेवर विशेष लक्ष केंद्रित करून प्राणीशास्त्र पदवीधरांसाठी उपलब्ध करिअरच्या असंख्य संधींचा उलगडा करण्याच्या उद्देशाने एका उद्बोधक चर्चासत्राचे आयोजन केले होते. या सेमिनारने विद्यार्थ्यांना प्राणीशास्त्राच्या क्षेत्रातील उद्योजकीय उपक्रमांचा शोध घेण्यासाठी एक व्यापक व्यासपीठ उपलब्ध करून दिले. प्रसिद्ध तज्ज्ञ डॉ.एस.के. तिप्पट यांनी चर्चासत्राचे नेतृत्व केले आणि उपस्थितांना अमूल्य अंतर्दृष्टी आणि मार्गदर्शन केले. डॉ.एस.के. तिप्पट यांनी, त्यांचा प्रचंड अनुभव आणि कौशल्य यावर आधारित, नंतर सत्राची सुरुवात केली आणि क्षेत्रातील उद्योजकीय संधींबद्दलच्या सखोल जाणिवेने सहभागींना मोहित केले. प्राणीशास्त्रामधील अनेक उद्यो