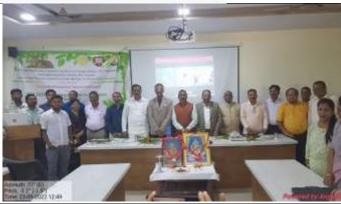

National Conference NEP 2020, Guests and Paper Presenters, 23-09-2022

A One Day Multidisciplinary National Conference on "NEP 2020: Its Implementation in Education" was held on September 23, 2022. The conference attracted 62 participants from various educational institutions. It took place at the Guest House, Tadoba Andhari Tiger Reserve, Mandanpur Tent Camp, Kolara Zone, Taluka-Chimur, and Dist. Chandrapur.

Prof. Pradip Khedkar, from Shrimati Narsamma Arts, Commerce & Science College, Amravati, served as the keynote speaker. The conference provided a platform for discussing the implementation of the National Education Policy (NEP) 2020 with a focus on research methodology in education. Participants engaged in fruitful discussions and shared insights on the practical implications of the policy in different educational settings. The serene environment of the Tiger Reserve added to the ambiance of intellectual exchange. The conference was a significant step towards fostering collaboration and understanding the evolving landscape of education in India under the NEP 2020.