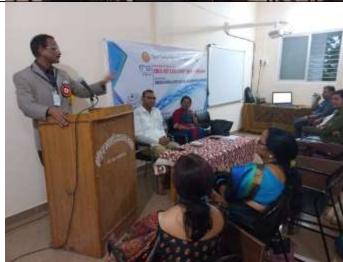

### इंदिरा महाविद्यालयात 'सीबीसीएस' कार्यशाळा

कर्त्रव : येथील इंदिरा महाविद्यालयात पसंतीवर आधारित श्रेयांक पद्धती आणि राष्ट्रीय श्रेक्षणिक धोरणवर (सीबीसीएस) आधारित लागू करण्यात आलेल्या अध्यासक्रमावर कार्यशाळा घेण्यात आली. अध्यक्षस्थानी प्राचर्धा डॉ. पवन मांडवकर होते. प्रमुख पाहणे गानले. म्हणून संस्थेच्या उपाध्यक्ष डॉ. वीरा मोडळकर उपस्थित होत्या.

अनरावती विद्यापीठाच्या प्राणीशास्त्र विभाग प्रमुख डॉ. हेमलता नांदुरकर यांनी क्षेत्रांक पद्धती म्हणजे कार्य, या सागर वाधमारे, प्रा. अमील पिंडारे आदी अभ्यासक्रमातर्गत कोणते बदल झाले, उपस्थित होते.

याबाबत नार्गदर्शन केले. प्रास्ताविक रेखा वाठ, संचातन डॉ. माधुरी टाखुंडे यांनी केले. आभार प्रा. अजय रुपलपल्लेबार पांनी म्हनले. प्रशिक्षणाच्या तीनही सत्राचे संचालन प्रा. संहात खांडेकर यांनी केले, तर आभार प्रा. शितल राकत यांनी