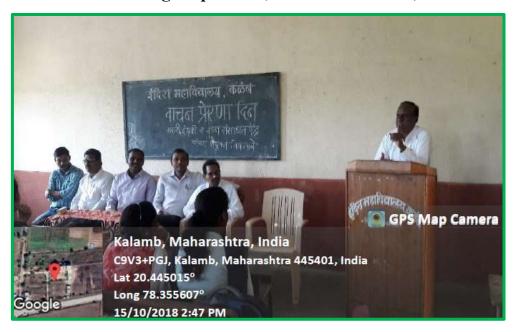

## इंदिरा महाविद्यालयात रसायनशास्त्र विभागातर्फे रिसर्च मेथोडओलॉजी वर व्याख्यान

कळंब: स्थानिक इंदिरा महाविद्यालयात रसायनशास्त्रातर्फं पदव्युत्तर विभागाकरिता लागू केलेल्या राष्ट्रीय शैक्षणिक धोरण २०२० करिता अनिवार्य असलेल्या संशोधन पद्धती या विषयावर व्याख्यानाचे आयोजन करण्यात आलेले होते.

भारतीय संशोधनाला जागतिक पातळीवर वाव मिळण्याकरिता कोणकोणत्या पद्धतीचा अवलंब करावा याचे संपूर्ण मार्गदर्शन या कार्यक्रमाचे प्रमुख वक्ते असलेले अमोलकचंद महाविद्यालयाचे प्रा. डॉ. प्रशांत मुसकवार यांनी केले. या कार्यक्रमाचे अध्यक्ष डॉ प्रशांत जवादे यांनी प्रमुख

वक्ते प्रशांत मुस्कावार यांचे स्वागत केले. या कार्यक्रमाचे सूत्रसंचालन प्रा. डॉ. सूरज देशमुख यांनी केले, तर आभार प्रदर्शन रसायनशास्त्र विभागाचे विभाग प्रमुख डॉ. डी. एम. चव्हाण यांनी के ले. या कार्यक्रमाकरिता महाविद्यालयातील प्रा. एस आर खांडेकर, डॉ.प्राची बोंडे पदव्युत्तर विभागाचे सर्व विद्यार्थी व शिक्षकेतर कर्मचारी उपस्थित होते.