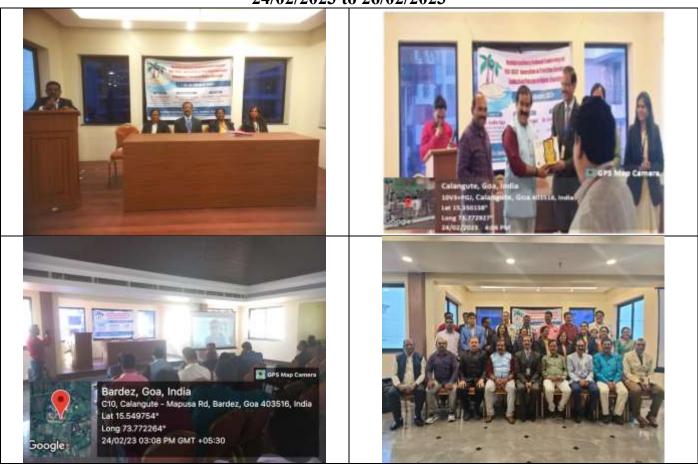

Co-ordinator IQAS Indira Mahavidyaleya Kalamb

PRINCIPAL Indira Mahavidyalaya Kalamb Dist.Yavatmal

2022-23
One Day Multidisciplinary National Conference NEP 2020: Its Implementation in Education (Research Methodology)

National Conference NEP 2020, Guests and Paper Presenters, 23-09-2022

A One Day Multidisciplinary National Conference on "NEP 2020: Its Implementation in Education" was held on September 23, 2022. The conference attracted 62 participants from various educational institutions. It took place at the Guest House, Tadoba Andhari Tiger Reserve, Mandanpur Tent Camp, Kolara Zone, Taluka-Chimur, and Dist. Chandrapur.

Prof. Pradip Khedkar, from Shrimati Narsamma Arts, Commerce & Science College, Amravati, served as the keynote speaker. The conference provided a platform for discussing the implementation of the National Education Policy (NEP) 2020 with a focus on research methodology in education. Participants engaged in fruitful discussions and shared insights on the practical implications of the policy in different educational settings. The serene environment of the Tiger Reserve added to the ambiance of intellectual exchange. The conference was a significant step towards fostering collaboration and understanding the evolving landscape of education in India under the NEP 2020.